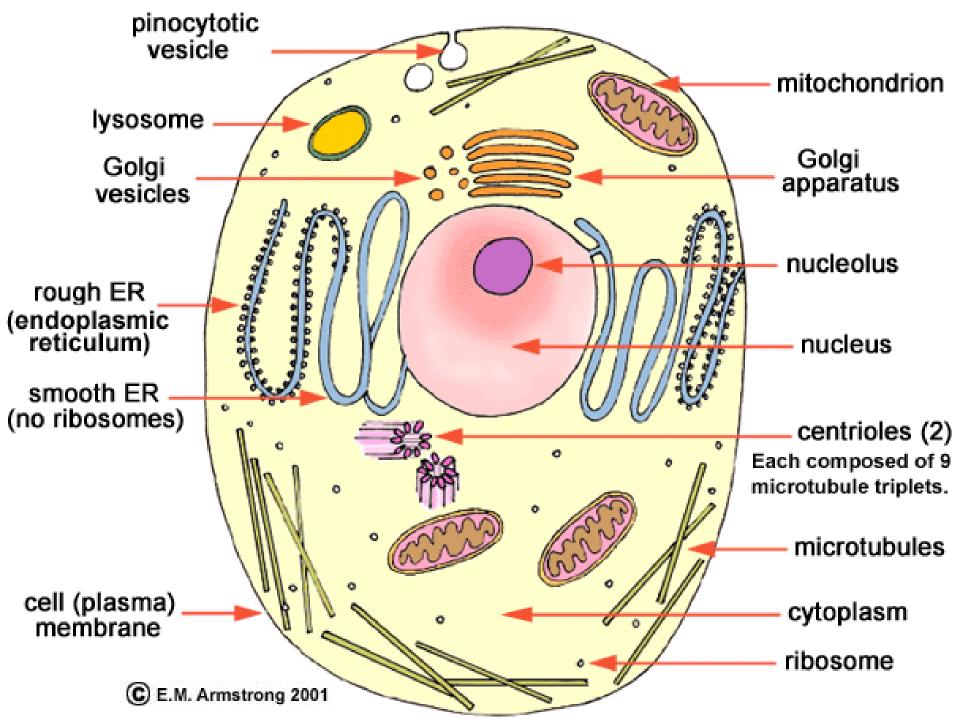

## **Organelles**

- •Organelles carry out the functions needed to keep the cells running properly
- •(just like our organs carry out the functions to keep our bodies running properly)

## **Examples of Organelles:**

| IN PLANT CELLS ONLY | IN BOTH PLANT AND ANIMAL CELLS  | IN ANIMAL CELLS ONLY |
|---------------------|---------------------------------|----------------------|
| CHLOROPLASTS        | ENDOPLASMIC<br>RETICULUM (E.R.) | LYSOSOMES            |
| VACUOLE             | GOLGI BODIES                    |                      |
| CELL WALL           | RIBOSOMES +<br>NUCLEAR MEMBRANE |                      |
|                     | NUCLEUS + NUCLEOLUS             |                      |
|                     | CHROMOSOMES + CYTOPLASM         |                      |
|                     | CELL MEMBRANE                   |                      |
|                     | MITOCHONDRIA                    |                      |