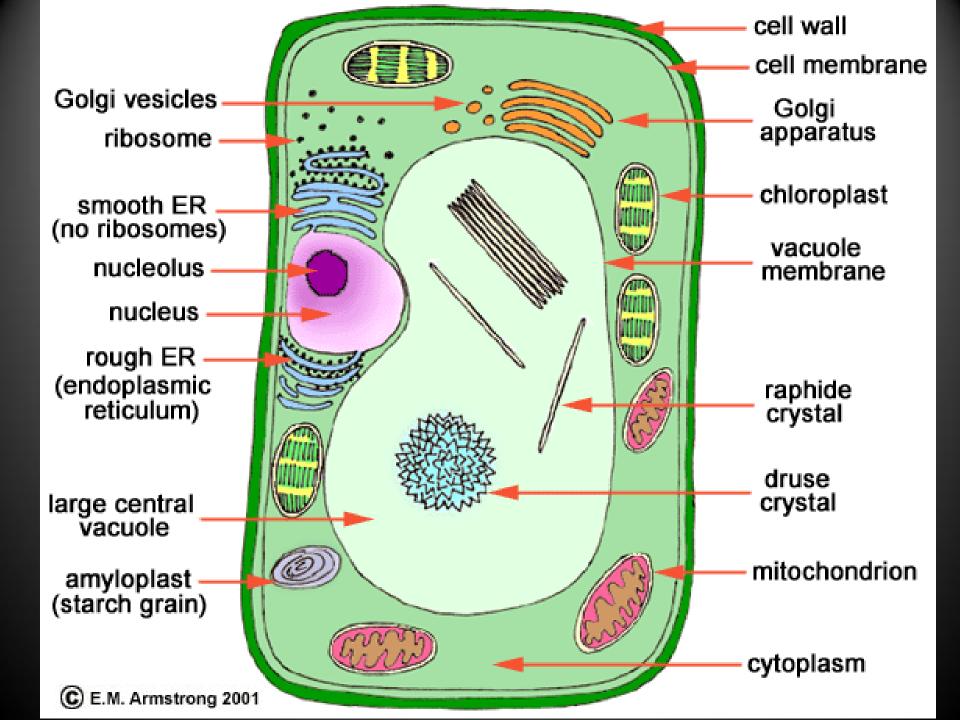

## **Organelles**

- •Organelles carry out the functions needed to keep the cells running properly
- •(just like our organs carry out the functions to keep our bodies running properly)

## **Examples of Organelles:**

| IN PLANT CELLS ONLY | IN BOTH PLANT AND ANIMAL CELLS  | IN ANIMAL CELLS ONLY |
|---------------------|---------------------------------|----------------------|
| CHLOROPLASTS        | ENDOPLASMIC<br>RETICULUM (E.R.) | LYSOSOMES            |
| VACUOLE             | GOLGI BODIES                    |                      |
| CELL WALL           | RIBOSOMES +<br>NUCLEAR MEMBRANE |                      |
|                     | NUCLEUS + NUCLEOLUS             |                      |
|                     | CHROMOSOMES + CYTOPLASM         |                      |
|                     | CELL MEMBRANE                   |                      |
|                     | MITOCHONDRIA                    |                      |