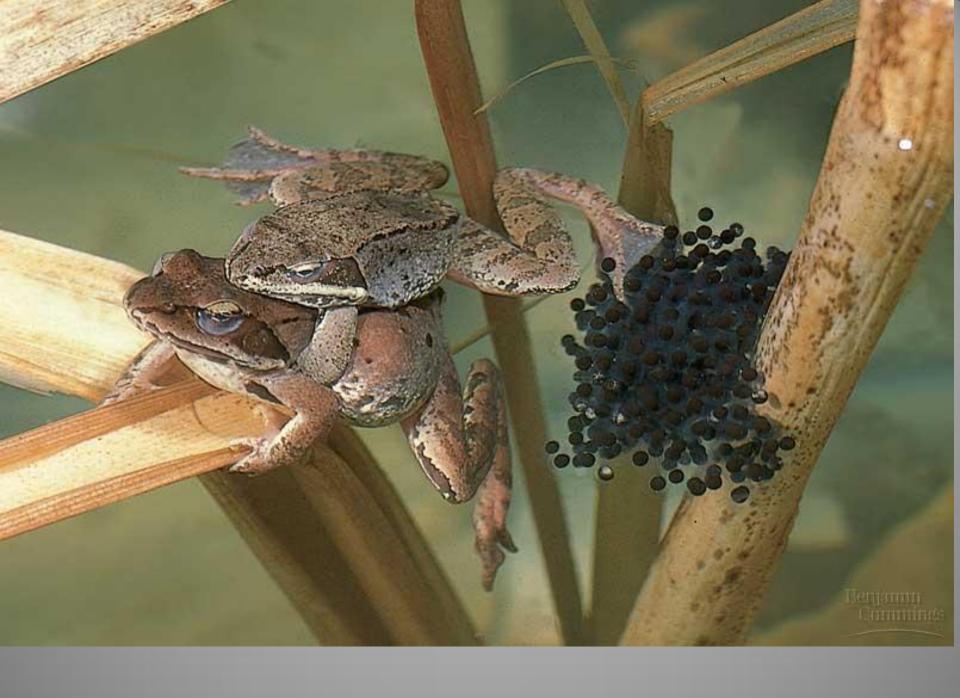

## **Sexual reproduction**

- <u>2</u> parents
- Offspring <u>SIMILAR</u> to the parents (50% mom's genes; 50% dad's genes)
- <u>SLOW</u> regeneration time (over 9 months for humans)
- Examples: SEX (internal fertilization and external fertilization)